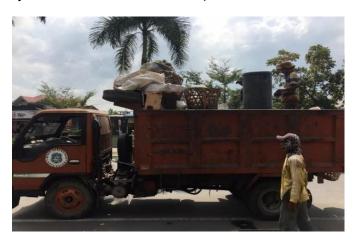

### **Waste Transport Conditions in Medan Johor**

In this study, the author has chosen one sub-district that will be an example, namely Medan Johor District with research on 1 garbage truck, setting one sub-district to be used as a research sample, namely Johor District with research limits on 1 garbage truck. Typer Truck Pictures (Survey Documentation in the Field)

Information: Police Number: BK-8125 J

Driver Name: Supian Companion: Rudi

Oil or vehicle fuel that has been facilitated per day is 25L/Truck.