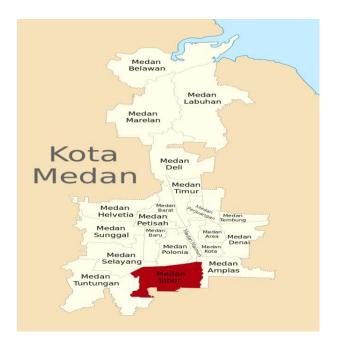

Medan Johor is one of 21 sub-districts in Medan City, bordering the Medan Amplas District, in the picture below it is clear that Medan Johor District is marked with red blocks.